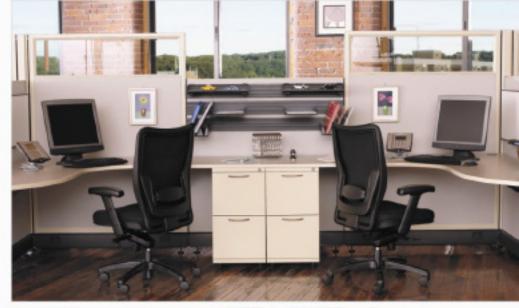

## **Panel Specifications**

- Wood panel core with steel frame.
- Panel is 2" thick with 3 3/8" raceway.
- Metal trim with PVC raceway.
- Panels can be specified with 1/4, 1/2, and full glass.
- Panels available in tackable/acoustical and fabric.

### Connection

• Post connector configures in 2-way, 3-way, and 4-way.

### Accessories

- Can add-on whiteboards, tool rails, and tackboards.
- Up-mount and radius flipper door units can be used.