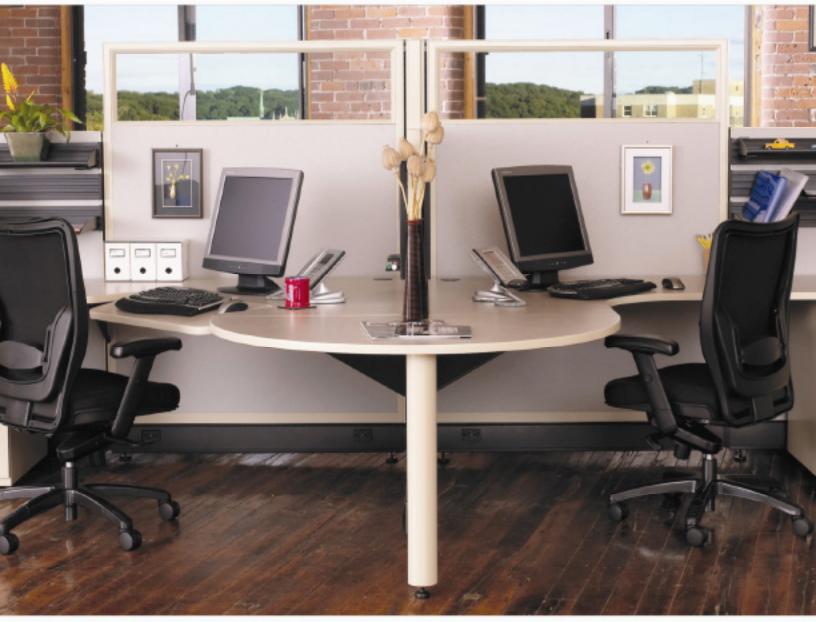

# TS IS A PROVEN PERFORMER

## **Panel Specifications**

- Wood panel core with steel frame.
- Panel is 2" thick with 3 3/8" raceway.
- Metal trim with PVC raceway.
- Panels can be specified with 1/4, 1/2, and full glass.
- Panels available in tackable/acoustical and fabric.

### Connection

• Post connector configures in 2-way, 3-way, and 4-way.

## Electrical

• Electrical/data available in base raceway.

### Accessories

- Can add-on whiteboards, tool rails, and tackboards.
- Up-mount and radius flipper door units can be used.

## Miscellaneous

• Lifetime warranty.

**TS** offers classic style and classic capability. Featuring enhanced power and data capacities, virtually limitless worksurfaces, components, and panel options - TS is the ideal combination of performance and value.