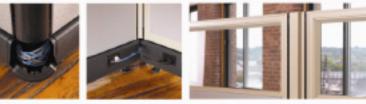

### Connection

• Post connector configures in 2-way, 3-way, and 4-way.

## Electrical

• Electrical/data available in base raceway.