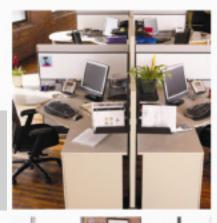

## **Panel Specifications**

- Wood panel core with steel frame.
- Panel is 2" thick with 3 3/8" raceway.
- Metal trim with PVC raceway.
- Panels can be specified with 1/4, 1/2, and full glass.
- Panels available in tackable/acoustical and fabric.

### Connection

• Post connector configures in 2-way, 3-way, and 4-way.

### Accessories

- Can add-on whiteboards, tool rails, and tackboards.
- Up-mount and radius flipper door units can be used.